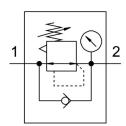

## **Data sheet**

| Feature                                  | Value                                                                        |
|------------------------------------------|------------------------------------------------------------------------------|
| Type code                                | VRPA                                                                         |
| Actuation type                           | Manual                                                                       |
| Adjusting element                        | Rotary knob with detent                                                      |
| Static seal material                     | NBR                                                                          |
| Controller function                      | Outlet pressure constant With secondary exhausting With return flow function |
| Pneumatic connection 1                   | QS-6                                                                         |
| Pneumatic connection 2                   | QS-6                                                                         |
| Type of mounting                         | With through-hole                                                            |
| Standard nominal flow rate               | 90 l/min                                                                     |
| Ambient temperature                      | 0 °C 60 °C                                                                   |
| Housing material                         | PBT                                                                          |
| Operating medium                         | Compressed air as per ISO 8573-1:2010 [7:4:4]                                |
| Mounting position                        | Any                                                                          |
| Symbol                                   | 00991558                                                                     |
| Pressure gauge                           | with pressure gauge                                                          |
| Pressure regulation range                | 1 bar 8 bar                                                                  |
| Information on operating and pilot media | Operation with oil lubrication possible (required for further use)           |
| Product weight                           | 23 g                                                                         |
| Note on materials                        | RoHS-compliant                                                               |