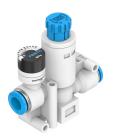

## Pressure regulator VRPA-CM-Q6-E Part number: 8086004

**FESTO** 

## **Data sheet**

| Feature                                  | Value                                                                        |
|------------------------------------------|------------------------------------------------------------------------------|
| Type code                                | VRPA                                                                         |
| Actuation type                           | Manual                                                                       |
| Adjusting element                        | Rotary knob with detent                                                      |
| Static seal material                     | NBR                                                                          |
| Controller function                      | Outlet pressure constant With secondary exhausting With return flow function |
| Pneumatic connection 1                   | QS-6                                                                         |
| Pneumatic connection 2                   | QS-6                                                                         |
| Type of mounting                         | With through-hole                                                            |
| Standard nominal flow rate               | 90 l/min                                                                     |
| Ambient temperature                      | 0 °C 60 °C                                                                   |
| Housing material                         | PBT                                                                          |
| Operating medium                         | Compressed air as per ISO 8573-1:2010 [7:4:4]                                |
| Mounting position                        | Any                                                                          |
| Symbol                                   | 00991558                                                                     |
| Pressure gauge                           | with pressure gauge                                                          |
| Pressure regulation range                | 1 bar 8 bar                                                                  |
| Information on operating and pilot media | Operation with oil lubrication possible (required for further use)           |
| Product weight                           | 23 g                                                                         |
| Note on materials                        | RoHS-compliant                                                               |