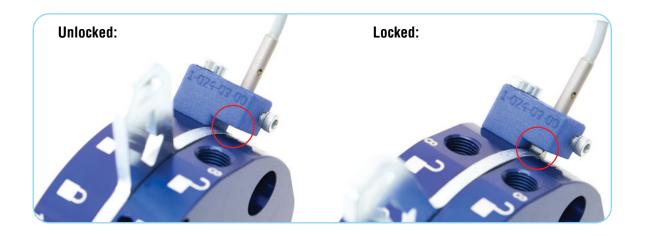

## Sensor Bracket for >ASS< Quick Changer

- Sensor bracket mounts on the Robot or EOAT-Side of Quick Changer.
- Sensor signals when QC lock is engaged.
- Does not provide mechanical locking.