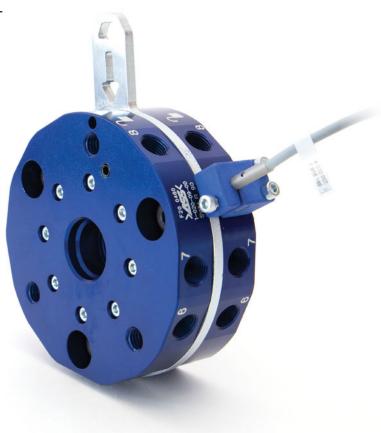

## Sensor Bracket for >ASS< Quick Changer

- Sensor bracket mounts on the Robot or EOAT-Side of Quick Changer.
- Sensor signals when QC lock is engaged.
- Does not provide mechanical locking.

## Sensor Bracket for >ASS< Quick Changers

| Quick# | Part#          | >ASS< #     | Description                                   | Price   |
|--------|----------------|-------------|-----------------------------------------------|---------|
| 3843   | SWH-SH-G-50    | 1-024-05-00 | for Small Size QC (50mm)                      | \$25.20 |
| 3844   | SWH-SH-G-90150 | 1-024-09-00 | for Standard & Large Size QC's (90mm & 150mm) | \$25.20 |