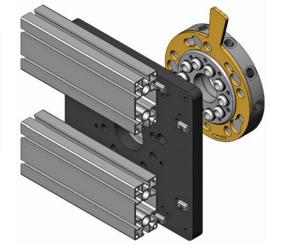

### Use with 150mm Quick Changers to Mount to >ASS<, Gimatic, and 80/20 Profile

Typically used when the injection molding machine is over 750 tons, this plate is designed to mount large/jumbo >ASS<, Gimatic, and 80/20 four- and six-groove profiles (80mmx40mm) as well as all standard profile. It is pre-drilled to mount to the large EOAT quick changer. The counter-bored holes provide flush mounting surfaces on both sides. And it can also be used as a manual mounting plate to the robot.

Large Size (150mm) EOAT Mounting Plate

| Quick# | Part#      | Wt.   | Price   | Description            |
|--------|------------|-------|---------|------------------------|
| 1817   | GSC-QCAP-L | 2094g | \$99.00 | Fasteners on page 1077 |