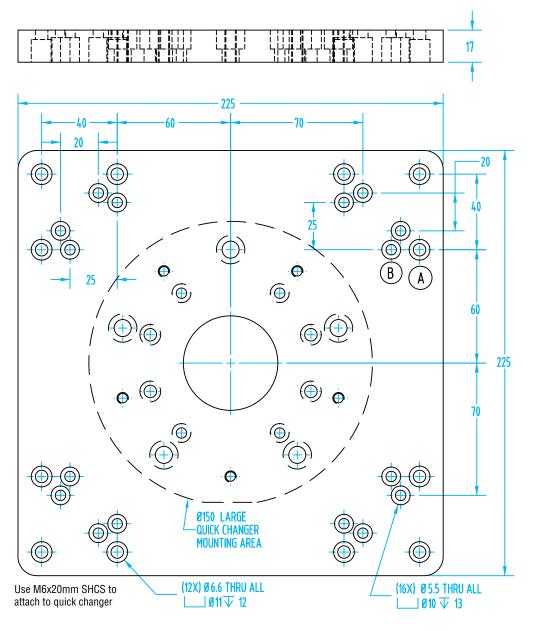

# **EOAT Mounting Plate for Large Size (150mm) Quick Changers**

(Dimensioned drawing shown half scale)

### Use with 150mm Quick Changers to Mount to >ASS<, Gimatic, and 80/20 Profile

Typically used when the injection molding machine is over 750 tons, this plate is designed to mount large/jumbo >ASS<, Gimatic, and 80/20 four- and six-groove profiles (80mmx40mm) as well as all standard profile. It is pre-drilled to mount to the large EOAT quick changer. The counter-bored holes provide flush mounting surfaces on both sides. And it can also be used as a manual mounting plate to the robot.

Note: Can also be used with Gimatic QC-160

- (A) 40mm spacing for >ASS< 80mm X 40mm "J" profiles. Use: #874 M6 x 16mm SHCS, #880 lock washer, & #3031 M6 T nut.
- B 25mm spacing for >ASS< 50mm X 25mm "X" profiles and 80/20 1020 profiles. Use #854 M5 x 12mm SHCS, #865 lock washer, & #3030 M5 T nut.

(12X) Ø6.6 THRU ALL

(16X) Ø5.5 THRU ALL

」Ø10 ▼ 13