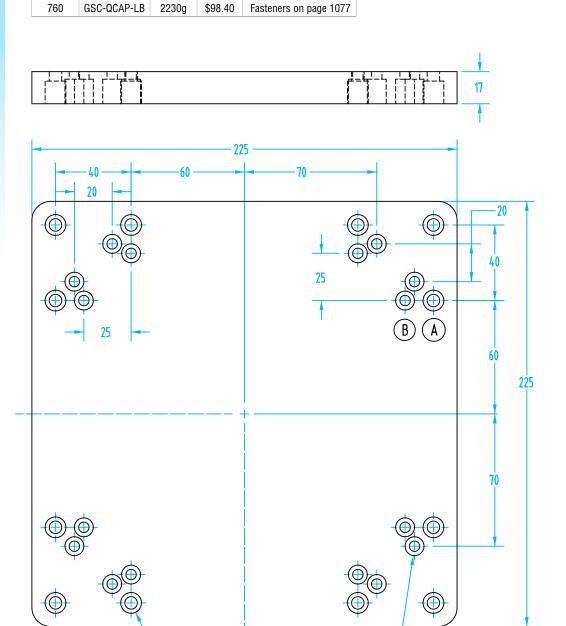

## Blank EOAT Mounting Plate for Large Size (150mm) Quick Changers

Note

(Dimensioned drawing shown half scale)

### **Basic Blank Mounting Plate for Custom Mount**

Quick#

This anodized aluminum plate can be used as a manual EOAT mounting plate to adapt profiles as shown on page 44. It is scored with a center line making it easy to locate holes for mounting to your robot tooling plate. There is plenty of space on this plate to drill or tap holes as necessary. Pre-drilled and counter-bored holes simplify mounting of two-, four-, and six-groove profiles.

Large Size (150mm) EOAT Mounting Plate

Part#

- (A) 40mm spacing for >ASS< 80mm X 40mm "J" profiles. Use: #874 M6 x 16mm SHCS, #880 lock washer, & #3031 M6 T nut.
- B 25mm spacing for >ASS< 50mm X 25mm "X" profiles and 80/20 1020 profiles. Use #854 M5 x 12mm SHCS, #865 lock washer, & #3030 M5 T nut.