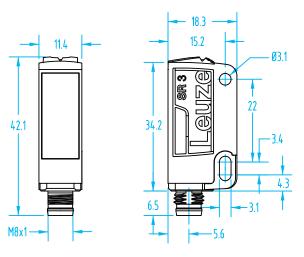

## **Photo Sensors**

- New, improved design with 4 times faster response time!
- · Diffuse sensor with background suppression
- · Single-unit photo sensor, no reflector required.
- Detects wide range of materials and colors, including translucent and transparent materials.
- · Good for general purpose non-contact sensing.
- Automatic interference prevention is incorporated into these sensors so they may be mounted next to one another.
- Range adjustable 0–450mm.
- Outputs both normally open and normally closed signals via 4-pin M8 connection. (normally open via black signal wire, normally closed via white signal wire).
- IP67 (liquids) , IP69K (dust)
- Light source: Red LED

## (Shown Actual Size)