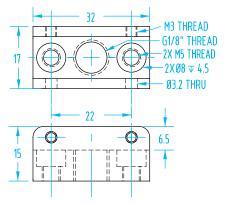

| Quick#                       | Part#        | Description                | Connection | Price    |
|------------------------------|--------------|----------------------------|------------|----------|
| 5476                         | GSE-HRTR-PNP | Precision Photo Sensor PNP | 4-pin M8   | \$161.00 |
| 5477                         | GSE-HRTR-NPN | Precision Photo Sensor NPN |            | \$161.00 |
| Mounting Bracket for Sensors |              |                            |            |          |
| 5882                         | GSC-PEB-2011 | Fasteners included         |            | \$18.15  |

## **Mounting Examples**