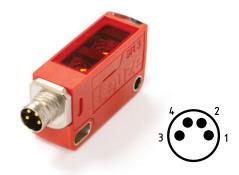

## **Photo Sensors**

- New, improved design with 4 times faster response time!
- · Diffuse sensor with background suppression
- · Single-unit photo sensor, no reflector required.
- Detects wide range of materials and colors, including translucent and transparent materials.
- · Good for general purpose non-contact sensing.
- Automatic interference prevention is incorporated into these sensors so they may be mounted next to one another.
- Range adjustable 0–450mm.
- Outputs both normally open and normally closed signals via 4-pin M8 connection. (normally open via black signal wire, normally closed via white signal wire).
- IP67 (liquids) , IP69K (dust)
- Light source: Red LED