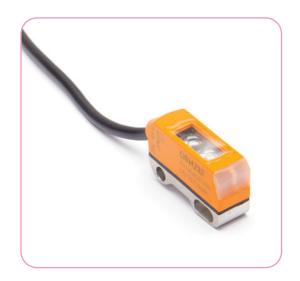

## **Miniature Photo Sensors**

- · Diffuse reflection sensor, no reflector needed.
- Nonadjustable detecting range of 1–30mm and is equipped with precise background suppression - independent of surface color and gloss.
- NOT RECOMMENDED FOR CLEAR OR TRANSPARENT PARTS.
- Precise detection of very small, very flat or highly reflective components.
- · Compact size ideal for space restrictive areas.
- Light indicators: Power (Green), Switching status (Yellow).
- Protection rating: IP65, IP67.
- Light Source: Red LED
- · See page 985 for cables.

| Quick#                       | Part#        | Price   | Description                      | Connection                   | Weight |
|------------------------------|--------------|---------|----------------------------------|------------------------------|--------|
| 2037                         | GSE-08H208   | \$89.00 | Slim Reflective Photo Sensor PNP | 3-pin with 0.3m M8 connector | 20.9g  |
| 2038                         | GSE-08H209   | \$89.00 | Slim Reflective Photo Sensor NPN |                              | 20.9g  |
| 2039                         | GSE-08H210   | \$89.00 | Slim Reflective Photo Sensor PNP | 4-pin with 0.3m M8 connector | 20.9g  |
| 2040                         | GSE-08H211   | \$89.00 | Slim Reflective Photo Sensor NPN |                              | 20.9g  |
| Mounting Bracket for Sensors |              |         |                                  |                              |        |
| 2041                         | GSC-PEB-2015 | \$14.17 | Slim Style Mounting Brad         | 9g                           |        |