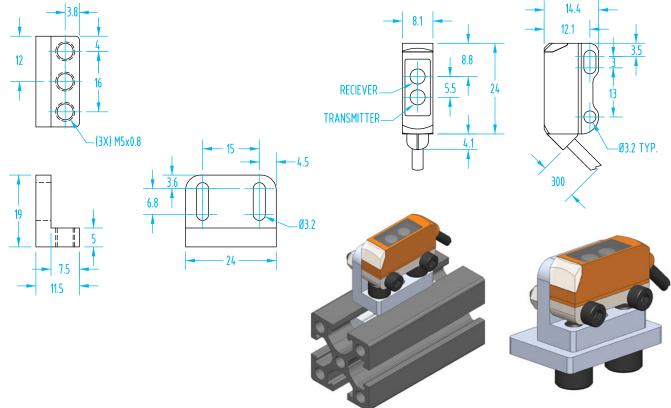

## **Miniature Photo Sensors**

- · Diffuse reflection sensor, no reflector needed.
- Nonadjustable detecting range of 1–30mm and is equipped with precise background suppression - independent of surface color and gloss.
- NOT RECOMMENDED FOR CLEAR OR TRANSPARENT PARTS.
- Precise detection of very small, very flat or highly reflective components.
- · Compact size ideal for space restrictive areas.
- Light indicators: Power (Green), Switching status (Yellow).
- Protection rating: IP65, IP67.
- Light Source: Red LED
- · See page 985 for cables.

| Quick#                       | Part#        | Price   | Description                      | Connection                   | Weight |
|------------------------------|--------------|---------|----------------------------------|------------------------------|--------|
| 2037                         | GSE-08H208   | \$89.00 | Slim Reflective Photo Sensor PNP | 3-pin with 0.3m M8 connector | 20.9g  |
| 2038                         | GSE-08H209   | \$89.00 | Slim Reflective Photo Sensor NPN |                              | 20.9g  |
| 2039                         | GSE-08H210   | \$89.00 | Slim Reflective Photo Sensor PNP | 4-pin with 0.3m M8 connector | 20.9g  |
| 2040                         | GSE-08H211   | \$89.00 | Slim Reflective Photo Sensor NPN |                              | 20.9g  |
| Mounting Bracket for Sensors |              |         |                                  |                              |        |
| 2041                         | GSC-PEB-2015 | \$14.17 | Slim Style Mounting Brad         | 9g                           |        |

## **#2041: #2037–#2040:**