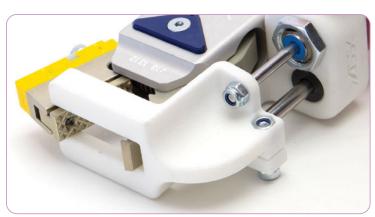

## **Sprue Pusher for GRZ-14 Medium Body Sprue Grippers**

Shown installed on GRZ-14-SCS-PNP (Q#3714)

- If attaching to a gripper with a sensor, mount to the opposite side as the sensor finger.
- The AAE Sprue Pusher is 3D printed from a durable plastic material in order to save weight.
- Actuated by a pneumatic micro barrel cylinder, a spring returns the pusher back into its default position.
- Kit includes: Sprue push unit, M3 fitting for 4mm tubing, 6mm to 4mm tubing reducer, 3' (1meter) 4mm tubing.