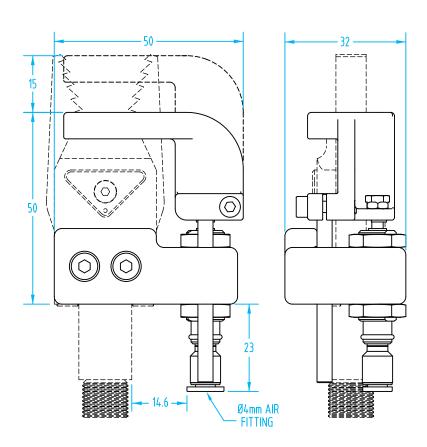

## **Sprue Pusher for GRZ-14 Medium Body Sprue Grippers**

Shown installed on GRZ-14-SCS-PNP (Q#3714)

- If attaching to a gripper with a sensor, mount to the opposite side as the sensor finger.
- The AAE Sprue Pusher is 3D printed from a durable plastic material in order to save weight.
- Actuated by a pneumatic micro barrel cylinder, a spring returns the pusher back into its default position.
- Kit includes: Sprue push unit, M3 fitting for 4mm tubing, 6mm to 4mm tubing reducer, 3' (1meter) 4mm tubing.

| M   | F 1/1/ |
|-----|--------|
| 1.0 | LVV    |

| Quick# | Part#  | >ASS< #     | Price    | Weight |
|--------|--------|-------------|----------|--------|
| 3890   | AAE-14 | 1-414-15-00 | \$194.25 | 47g    |