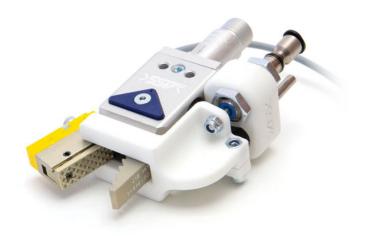

## **Sprue Pusher for GRZ-14 Medium Body Sprue Grippers**

Shown installed on GRZ-14-SCS-PNP (Q#3714)

- If attaching to a gripper with a sensor, mount to the opposite side as the sensor finger.
- The AAE Sprue Pusher is 3D printed from a durable plastic material in order to save weight.
- Actuated by a pneumatic micro barrel cylinder, a spring returns the pusher back into its default position.
- Kit includes: Sprue push unit, M3 fitting for 4mm tubing, 6mm to 4mm tubing reducer, 3' (1meter) 4mm tubing.