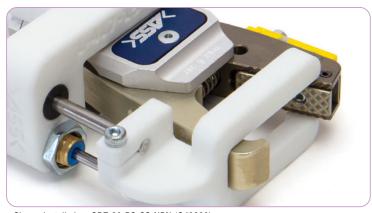

## **Sprue Pusher for GRZ-20 Full Body Sprue Grippers**

- If attaching to a gripper with a sensor, mount to the opposite side as the sensor finger.
- The AAE Sprue Pusher is 3D printed from a durable plastic material in order to save weight.
- Actuated by a pneumatic micro barrel cylinder, a spring returns the pusher back into its default position.
- Kit includes: Sprue push unit, M3 fitting for 4mm tubing, 6mm to 4mm tubing reducer, 3' (1meter) 4mm tubing.

Shown installed on GRZ-20-PS-CS-NPN (Q#3889)

| Quick# | Part#  | >ASS< #     | Price    | Weight |
|--------|--------|-------------|----------|--------|
| 3891   | AAE-20 | 1-417-15-00 | \$194.25 | 60g    |