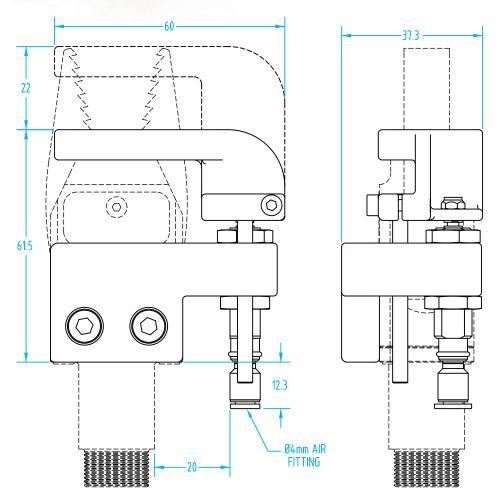

## **Sprue Pusher for GRZ-20 Full Body Sprue Grippers**

- If attaching to a gripper with a sensor, mount to the opposite side as the sensor finger.
- The AAE Sprue Pusher is 3D printed from a durable plastic material in order to save weight.
- Actuated by a pneumatic micro barrel cylinder, a spring returns the pusher back into its default position.
- Kit includes: Sprue push unit, M3 fitting for 4mm tubing, 6mm to 4mm tubing reducer, 3' (1meter) 4mm tubing.

Shown installed on GRZ-20-PS-CS-NPN (Q#3889)

| Quick# | Part#  | >ASS< #     | Price    | Weight |
|--------|--------|-------------|----------|--------|
| 3891   | AAE-20 | 1-417-15-00 | \$194.25 | 60g    |