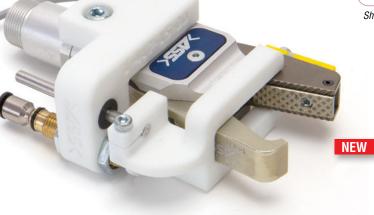

## **Sprue Pusher for GRZ-20 Full Body Sprue Grippers**

- If attaching to a gripper with a sensor, mount to the opposite side as the sensor finger.
- The AAE Sprue Pusher is 3D printed from a durable plastic material in order to save weight.
- Actuated by a pneumatic micro barrel cylinder, a spring returns the pusher back into its default position.
- Kit includes: Sprue push unit, M3 fitting for 4mm tubing, 6mm to 4mm tubing reducer, 3' (1meter) 4mm tubing.

Shown installed on GRZ-20-PS-CS-NPN (Q#3889)

| Quick# | Part#  | >ASS< #     | Price    | Weight |
|--------|--------|-------------|----------|--------|
| 3891   | AAE-20 | 1-417-15-00 | \$194.25 | 60g    |