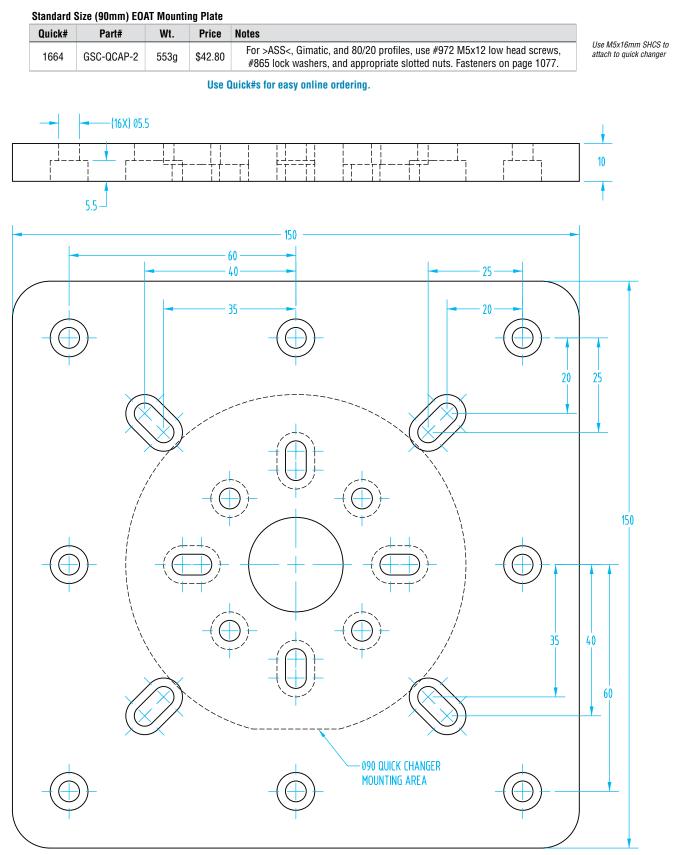

# EOAT Mounting Plate for Standard Size (90mm) Quick Changers

(Dimensioned drawing shown full scale)

EMÍ

### Use with 90mm Quick Changers to Mount to >ASS<, Gimatic, and 80/20 Profile

| Standard Size (90mm) EOAT Mounting Plate |             |         |        |  |  |
|------------------------------------------|-------------|---------|--------|--|--|
| Quick#                                   | Part#       | Price   | Weight |  |  |
| 753                                      | GSC-QCAP-1B | \$35.86 | 205g   |  |  |