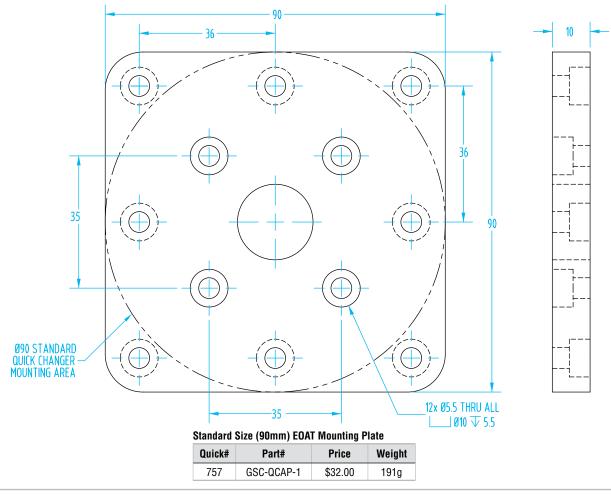

# EOAT Mounting Plate for Standard Size (90mm) Quick Changers

(Dimensioned drawing shown full scale)

EMÍ

### Use with 90mm Quick Changers to Mount to >ASS<, Gimatic, and 80/20 Profile

| Standard Size (90mm) EOAT Mounting Plate |             |         |        |  |  |
|------------------------------------------|-------------|---------|--------|--|--|
| Quick#                                   | Part#       | Price   | Weight |  |  |
| 753                                      | GSC-QCAP-1B | \$35.86 | 205g   |  |  |