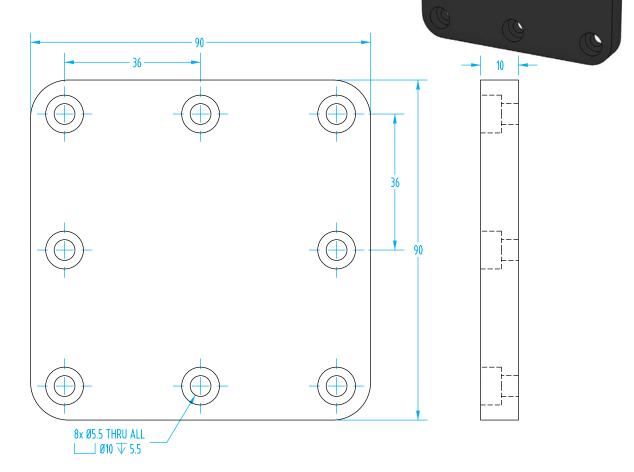

## EOAT Mounting Plate for Standard Size (90mm) Quick Changers

(Dimensioned drawing shown full scale)

### Use with 90mm Quick Changers to Mount to >ASS<, Gimatic, and 80/20 Profile

## Blank EOAT Mounting Plate for Standard Size (90mm) Quick Changers

(Dimensioned drawing shown full scale)

### **Basic Blank Mounting Plate for Custom Mount**

This anodized aluminum plate can be used as a manual EOAT mounting plate to adapt profiles as shown on page 42. It is scored with a center line making it easy to locate holes for mounting to your robot tooling plate. There is plenty of space on this plate to drill or tap holes as necessary. Pre-drilled and counter-bored holes simplify mounting to profile.