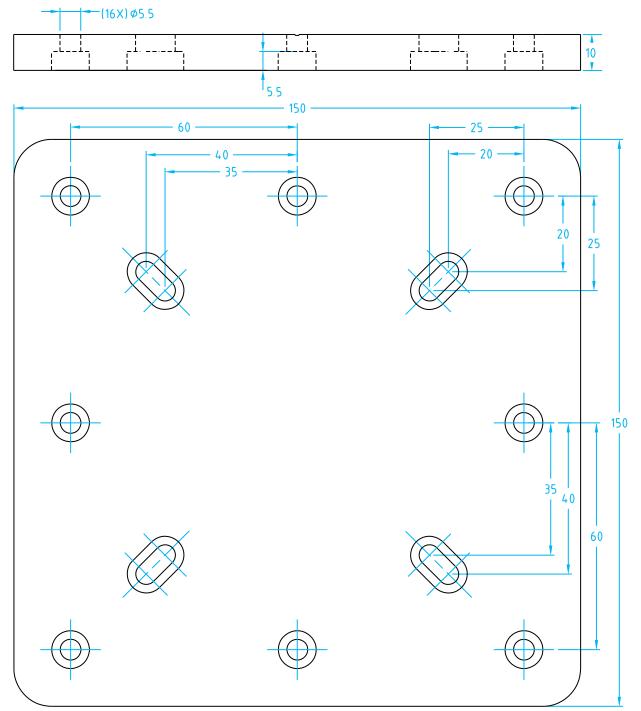

## EOAT Mounting Plate for Standard Size (90mm) Quick Changers

(Dimensioned drawing shown full scale)

### Use with 90mm Quick Changers to Mount to >ASS<, Gimatic, and 80/20 Profile

#### Standard Size (90mm) EOAT Mounting Plate

| Quick# | Part#       | Wt.  | Price   | Description                                                                                                                                        |
|--------|-------------|------|---------|----------------------------------------------------------------------------------------------------------------------------------------------------|
| 544    | GSC-GMB-150 | 582g | \$42.80 | For >ASS<, Gimatic and 80/20 profiles, use #972 M5x12 low-head screws,<br>#865 lock washers, and appropriate slotted nuts. Fasteners on page 1077. |