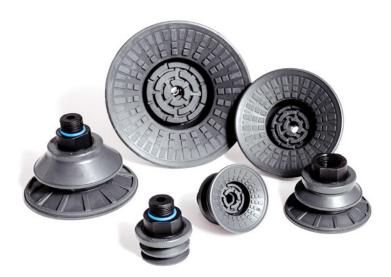

## Sheet Metal Nitrile Vacuum Cups – Coval CBC

Coval's high performance CBC series vacuum cups are a great option for gripping thin sheet metal. These cups were designed specifically to support the automotive industry and are ideally suited for automated applications.

- Excellent resistance to slipping due to optimal cleat design and central stopper.
- Vulcanized polyamide nipples used for lightweight integration, included.
- Visual wear indicator.

Coval CBC Vacuum Cup Properties

## (Dimensioned drawings shown full scale)

| Quick# | Part#           | ØA Diameter Cup | ØB (mm) | C (mm) | ØD (Nipple Included) | Price   |
|--------|-----------------|-----------------|---------|--------|----------------------|---------|
| 8622   | GSV-CBC22-G38F  | 22mm            | 22      | 32.5   | G3/8" Female         | \$22.40 |
| 8623   | GSV-CBC30-G38F  | 31.5mm          | 22      | 30.5   | G3/8" Female         | \$21.60 |
| 8624   | GSV-CBC45-G38F  | 47mm            | 22      | 35.5   | G3/8" Female         | \$21.60 |
| 8625   | GSV-CBC60-G38F  | 62mm            | 22      | 40.5   | G3/8" Female         | \$20.47 |
| 8626   | GSV-CBC85-G38F  | 84.5mm          | 22      | 50.5   | G3/8" Female         | \$22.17 |
| 8627   | GSV-CBC115-G38F | 115mm           | 22      | 51.5   | G3/8" Female         | \$22.73 |