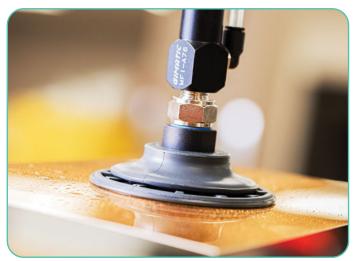

## Sheet Metal Nitrile Vacuum Cups – Coval CBC

Coval's high performance CBC series vacuum cups are a great option for gripping thin sheet metal. These cups were designed specifically to support the automotive industry and are ideally suited for automated applications.

- Excellent resistance to slipping due to optimal cleat design and central stopper.
- Vulcanized polyamide nipples used for lightweight integration, included.
- Visual wear indicator.

Coval CBC Vacuum Cup Properties