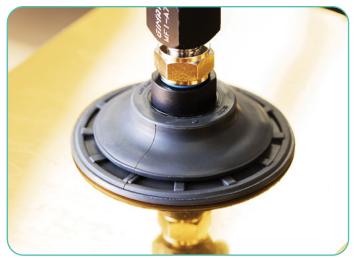

## Sheet Metal Nitrile Vacuum Cups – Coval CBC

Coval's high performance CBC series vacuum cups are a great option for gripping thin sheet metal. These cups were designed specifically to support the automotive industry and are ideally suited for automated applications.

- Excellent resistance to slipping due to optimal cleat design and central stopper.
- Vulcanized polyamide nipples used for lightweight integration, included.
- Visual wear indicator.

Coval CBC Vacuum Cup Properties