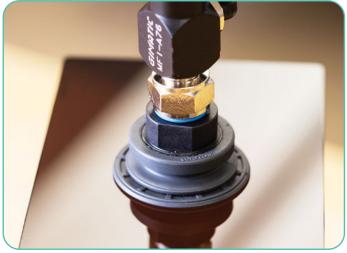

## Sheet Metal Nitrile Vacuum Cups – Coval CBC

Coval's high performance CBC series vacuum cups are a great option for gripping thin sheet metal. These cups were designed specifically to support the automotive industry and are ideally suited for automated applications.

- Excellent resistance to slipping due to optimal cleat design and central stopper.
- Vulcanized polyamide nipples used for lightweight integration, included.
- Visual wear indicator.

Coval CBC Vacuum Cup Properties