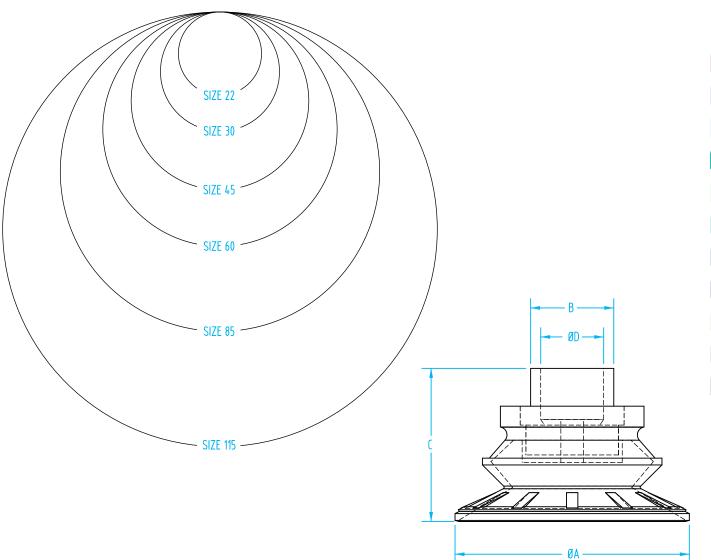

## (Dimensioned drawings shown full scale)

| Quick# | Part#           | ØA Diameter Cup | ØB (mm) | C (mm) | ØD (Nipple Included) | Price   |
|--------|-----------------|-----------------|---------|--------|----------------------|---------|
| 8622   | GSV-CBC22-G38F  | 22mm            | 22      | 32.5   | G3/8" Female         | \$22.40 |
| 8623   | GSV-CBC30-G38F  | 31.5mm          | 22      | 30.5   | G3/8" Female         | \$21.60 |
| 8624   | GSV-CBC45-G38F  | 47mm            | 22      | 35.5   | G3/8" Female         | \$21.60 |
| 8625   | GSV-CBC60-G38F  | 62mm            | 22      | 40.5   | G3/8" Female         | \$20.47 |
| 8626   | GSV-CBC85-G38F  | 84.5mm          | 22      | 50.5   | G3/8" Female         | \$22.17 |
| 8627   | GSV-CBC115-G38F | 115mm           | 22      | 51.5   | G3/8" Female         | \$22.73 |