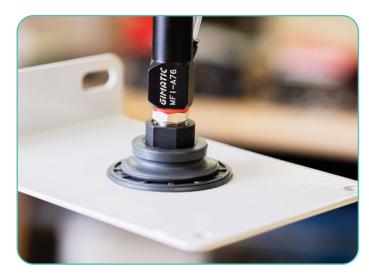

## Sheet Metal Nitrile Vacuum Cups – Coval CBC

Coval's high performance CBC series vacuum cups are a great option for gripping thin sheet metal. These cups were designed specifically to support the automotive industry and are ideally suited for automated applications.

- Excellent resistance to slipping due to optimal cleat design and central stopper.
- Vulcanized polyamide nipples used for lightweight integration, included.
- Visual wear indicator.

Coval CBC Vacuum Cup Properties