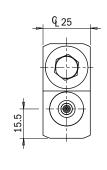

## Application example

| Technical features |                                |
|--------------------|--------------------------------|
| Max feed pressure  | 0.7 MPa                        |
| Weight             | 200 ÷ 207 g                    |
| Material           | PA, SS, POM, AI, Nitrile (NBR) |
| Noise level        | < 70 dB                        |