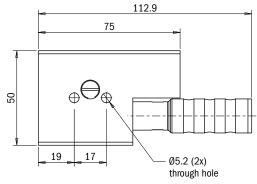

## Application example

| Technical features |                                |
|--------------------|--------------------------------|
| Max feed pressure  | 0.7 MPa                        |
| Weight             | 200 ÷ 207 g                    |
| Material           | PA, SS, POM, AI, Nitrile (NBR) |
| Noise level        | < 70 dB                        |