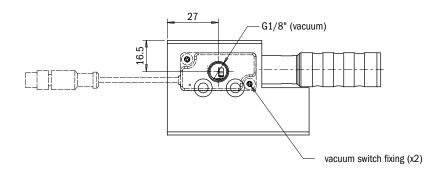

For technical specifications regarding the evacuation time and the consumption at different pressures, please refer to the technical data sheets of the EJ-MEDIUM cartridges, in the two-stage version

∠ G1/8" (air supply)