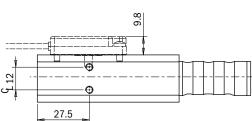

## Application example

| Technical features |                                |
|--------------------|--------------------------------|
| Max feed pressure  | 0.7 MPa                        |
| Weight             | 200 ÷ 207 g                    |
| Material           | PA, SS, POM, AI, Nitrile (NBR) |
| Noise level        | < 70 dB                        |