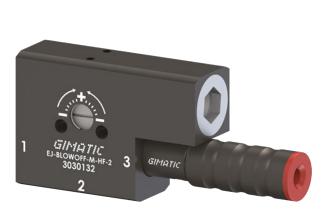

## Vacuum pumps / EJ-BLOWOFF

## **EJ-BLOWOFF-MEDIUM-HF-2**

- Ideal for applications in dusty environments
- Adjustable blow-off for quick release and cleaning of the EJ cartridge
- Tank capacity 10 cm<sup>3</sup>
- Available with Gimatic's integrated vacuum switch, pre-set (-30, -50 and -70 kPa), in the PNP and NPN versions
- No additional valves are required, as only one 3/2 valve controls both the vacuum pump and the blow-off function
- Integrated silencer
- Anodized aluminum manifold
- Available with one two-stage EJ-MEDIUM cartridge (EJ-HF), high suction flow rate and low energy consumption

| Identification codes       |                                                                                                           |            |
|----------------------------|-----------------------------------------------------------------------------------------------------------|------------|
| Alphanumeric code          | Description                                                                                               | Order code |
| EJ-BLOWOFF-M-HF-2          | EJ-BLOWOFF-MEDIUM-HF-2 vacuum pump with holder and integrated silencer                                    | 3030132    |
| EJ-BLOWOFF-M-HF-2-VSW-30-P | EJ-BLOWOFF-MEDIUM-HF-2 vacuum pump with holder and integrated silencer, pre-set vacuum switch PNP -30 kPa | 3030133    |
| EJ-BLOWOFF-M-HF-2-VSW-50-P | EJ-BLOWOFF-MEDIUM-HF-2 vacuum pump with holder and integrated silencer, pre-set vacuum switch PNP -50 kPa | 3030134    |
| EJ-BLOWOFF-M-HF-2-VSW-70-P | EJ-BLOWOFF-MEDIUM-HF-2 vacuum pump with holder and integrated silencer, pre-set vacuum switch PNP -70 kPa | 3030135    |
| EJ-BLOWOFF-M-HF-2-VSW-30-N | EJ-BLOWOFF-MEDIUM-HF-2 vacuum pump with holder and integrated silencer, pre-set vacuum switch NPN -30 kPa | 3030136    |
| EJ-BLOWOFF-M-HF-2-VSW-50-N | EJ-BLOWOFF-MEDIUM-HF-2 vacuum pump with holder and integrated silencer, pre-set vacuum switch NPN -50 kPa | 3030137    |
| EJ-BLOWOFF-M-HF-2-VSW-70-N | EJ-BLOWOFF-MEDIUM-HF-2 vacuum pump with holder and integrated silencer, pre-set vacuum switch NPN -70 kPa | 3030138    |