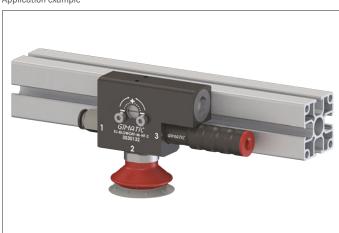

## **Typical applications**

- Packaging machines, for the food and pharmaceutical sector
- Handling of cosmetic products
- Pick-up of porous items (cardboard, wooden sheets)

## Application example

| Technical features |                                |
|--------------------|--------------------------------|
| Max feed pressure  | 0.7 MPa                        |
| Weight             | 200 ÷ 207 g                    |
| Material           | PA, SS, POM, AI, Nitrile (NBR) |
| Noise level        | < 70 dB                        |