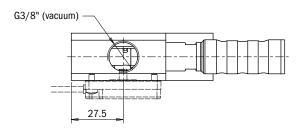

## Application example

| Technical features |                                |
|--------------------|--------------------------------|
| Max feed pressure  | 0.7 MPa                        |
| Weight             | 200 ÷ 207 g                    |
| Material           | PA, SS, POM, AI, Nitrile (NBR) |
| Noise level        | < 70 dB                        |

For technical specifications regarding the evacuation time and the consumption at different pressures, please refer to the technical data sheets of the EJ-MEDIUM cartridges, in the two-stage version

∠ G1/8" (air supply)