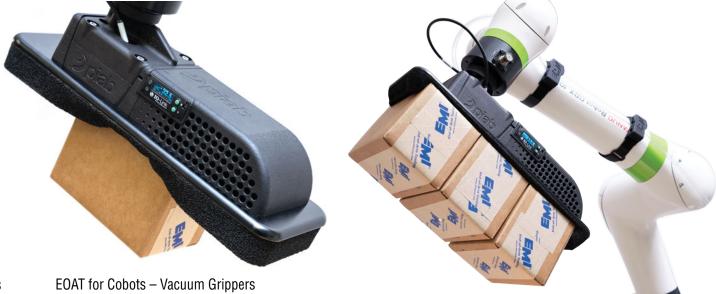

## Palletizing Area Gripper – PIAB CPT

The Cobot Palletizing Tool (CPT) is a lightweight, smart and energy efficient solution intended to maximize the output of smaller robots. With a large footprint and compact gripper body design, you are able to grip multiple workpieces at once taking advantage of the piSMART valve. Available in-stock from EMI, contact our EOAT Engineering team to send workpiece samples in for testing.

- Capable Footprint: 400mm x 140mm with 30mm thick foam
- Flexible picking zones allow for gripping of multiple workpieces.
- Equipped with piSMART for faster response during higher speed operations.
- High energy efficiency using next generation COAX® vacuum pumps compatible with UR and Fanuc CRX robots with ISO 9409-1-50-4-M6 flange.
- Can be easily converted to a vacuum cup area gripper using Quick #8662.
- Vacuum cups are sold separately. Contact Cobots@ emicorp.com to select the right vacuum cup for your application.
- Two mount positions. See dimensional drawing.