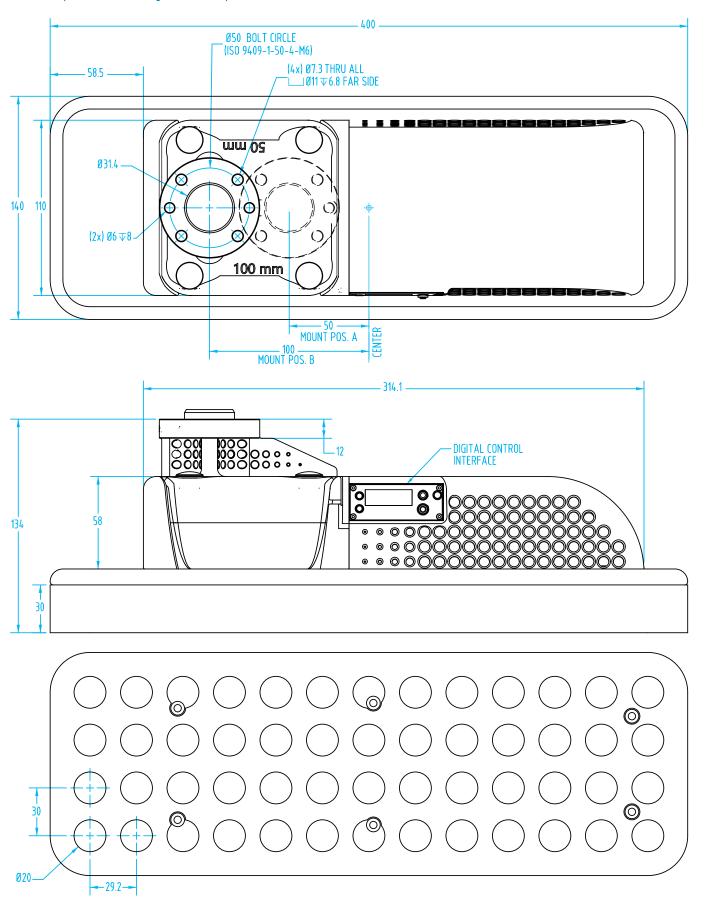

- Capable Footprint: 400mm x 140mm with 30mm thick foam
- Flexible picking zones allow for gripping of multiple workpieces.
- Equipped with piSMART for faster response during higher speed operations.
- High energy efficiency using next generation COAX® vacuum pumps compatible with UR and Fanuc CRX robots with ISO 9409-1-50-4-M6 flange.
- Can be easily converted to a vacuum cup area gripper using Quick #8662.
- Vacuum cups are sold separately. Contact Cobots@ emicorp.com to select the right vacuum cup for your application.
- Two mount positions. See dimensional drawing.

## (Dimensioned drawings reduced to fit)