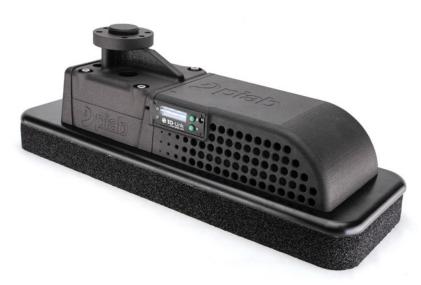

## Palletizing Area Gripper – PIAB CPT

The Cobot Palletizing Tool (CPT) is a lightweight, smart and energy efficient solution intended to maximize the output of smaller robots. With a large footprint and compact gripper body design, you are able to grip multiple workpieces at once taking advantage of the piSMART valve. Available in-stock from EMI, contact our EOAT Engineering team to send workpiece samples in for testing.

- Capable Footprint: 400mm x 140mm with 30mm thick foam
- Flexible picking zones allow for gripping of multiple workpieces.
- Equipped with piSMART for faster response during higher speed operations.
- High energy efficiency using next generation COAX® vacuum pumps compatible with UR and Fanuc CRX robots with ISO 9409-1-50-4-M6 flange.
- Can be easily converted to a vacuum cup area gripper using Quick #8662.
- Vacuum cups are sold separately. Contact Cobots@ emicorp.com to select the right vacuum cup for your application.
- Two mount positions. See dimensional drawing.