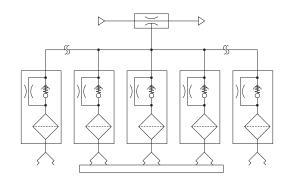

## Fittings with self-closing valve and calibrated hole

- Ideal for applications that involve the handling of surfaces of different shapes and sizes
- Suitable for centralised applications, they allow the size of the pump and therefore also consumption to be reduced, although several suction cups may not be gripping
- Suitable for both sealed and porous applications
- The integrated internal self-closing valve and calibrated hole can also be used for applications that involve handling at 180°
- Available with male threads in G1/8" G1/4" and G3/8" versions
- Can be adapted to different types of Gimatic suction cups while maintaining the same dimensions as standard traditional fittings without increasing the overall size

NEW

| Technical features                                                       |                       |  |  |
|--------------------------------------------------------------------------|-----------------------|--|--|
| Pressure range                                                           | -1 ÷ 8 bar            |  |  |
| Weight                                                                   | 4 ÷ 16 g              |  |  |
| Material                                                                 | SS, AI, Nitrile (NBR) |  |  |
| Temperature range                                                        | -70 ÷ 200 °C          |  |  |
| Maximum pressure drop for each suction cup not gripped with EJ-MEDIUM-HF | 2 Kpa                 |  |  |
| Maximum pressure drop for each suction cup not gripped with EJ-LARGE-HF  | 1 Kpa                 |  |  |