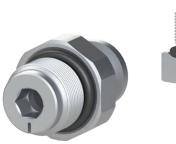

## Fittings with self-closing valve and calibrated hole

- Ideal for applications that involve the handling of surfaces of different shapes and sizes
- Suitable for centralised applications, they allow the size of the pump and therefore also consumption to be reduced, although several suction cups may not be gripping
- Suitable for both sealed and porous applications
- The integrated internal self-closing valve and calibrated hole can also be used for applications that involve handling at 180°
- Available with male threads in G1/8" G1/4" and G3/8" versions
- Can be adapted to different types of Gimatic suction cups while maintaining the same dimensions as standard traditional fittings without increasing the overall size

| Identification codes |                   |                                                                                 |            |  |  |
|----------------------|-------------------|---------------------------------------------------------------------------------|------------|--|--|
| Drawing              | Alphanumeric code | Fittings                                                                        | Order code |  |  |
| A                    | FT.G18M.S55.E16   | Fitting G1/8" Male with check valve and calibrated hole diameter, hexagon 16 mm | 1600020    |  |  |
| В                    | FT.G14M.S75.E17   | Fitting G1/4" Male with check valve and calibrated hole diameter, hexagon 17 mm | 1600021    |  |  |
| С                    | FT.G14M.S75.E19   | Fitting G1/4" Male with check valve and calibrated hole diameter, hexagon 19 mm | 1600022    |  |  |
| D                    | FT.G38M.S75.E24   | Fitting G3/8" Male with check valve and calibrated hole diameter, hexagon 24 mm | 1600023    |  |  |