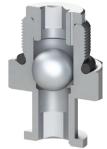

## Fittings with self-closing valve and calibrated hole

- Ideal for applications that involve the handling of surfaces of different shapes and sizes
- Suitable for centralised applications, they allow the size of the pump and therefore also consumption to be reduced, although several suction cups may not be gripping
- Suitable for both sealed and porous applications
- The integrated internal self-closing valve and calibrated hole can also be used for applications that involve handling at 180°
- Available with male threads in G1/8" G1/4" and G3/8" versions
- Can be adapted to different types of Gimatic suction cups while maintaining the same dimensions as standard traditional fittings without increasing the overall size

NEW

| Technical features                                                       |                       |  |  |
|--------------------------------------------------------------------------|-----------------------|--|--|
| Pressure range                                                           | -1 ÷ 8 bar            |  |  |
| Weight                                                                   | 4 ÷ 16 g              |  |  |
| Material                                                                 | SS, AI, Nitrile (NBR) |  |  |
| Temperature range                                                        | -70 ÷ 200 °C          |  |  |
| Maximum pressure drop for each suction cup not gripped with EJ-MEDIUM-HF | 2 Kpa                 |  |  |
| Maximum pressure drop for each suction cup not gripped with EJ-LARGE-HF  | 1 Kpa                 |  |  |