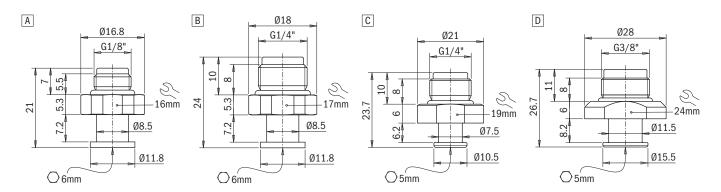

| Identification codes |                   |                                                                                 |            |  |  |
|----------------------|-------------------|---------------------------------------------------------------------------------|------------|--|--|
| Drawing              | Alphanumeric code | Fittings                                                                        | Order code |  |  |
| A                    | FT.G18M.S55.E16   | Fitting G1/8" Male with check valve and calibrated hole diameter, hexagon 16 mm | 1600020    |  |  |
| В                    | FT.G14M.S75.E17   | Fitting G1/4" Male with check valve and calibrated hole diameter, hexagon 17 mm | 1600021    |  |  |
| С                    | FT.G14M.S75.E19   | Fitting G1/4" Male with check valve and calibrated hole diameter, hexagon 19 mm | 1600022    |  |  |
| D                    | FT.G38M.S75.E24   | Fitting G3/8" Male with check valve and calibrated hole diameter, hexagon 24 mm | 1600023    |  |  |