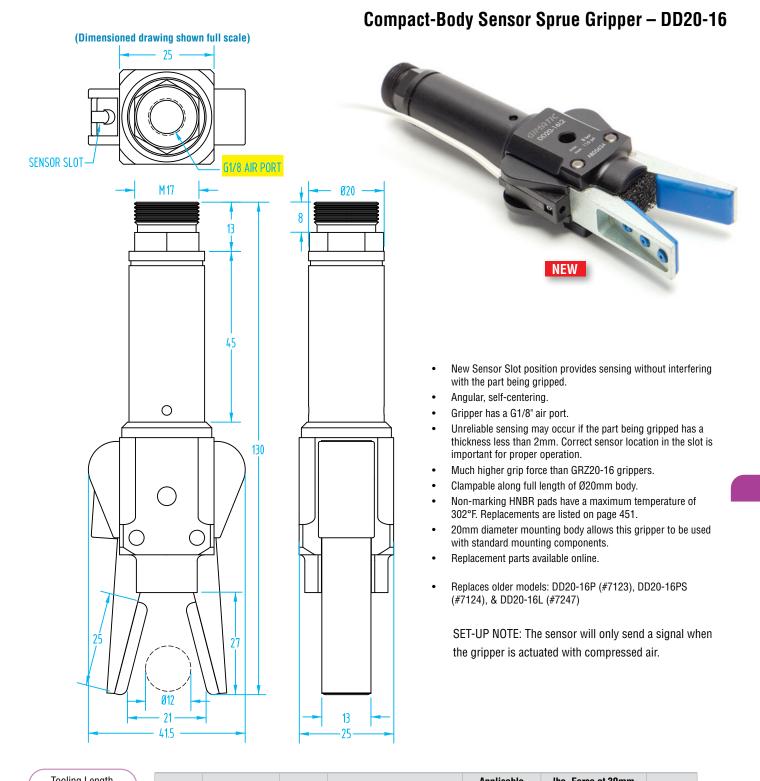

## **Tooling Length**

| Quick#                                                                                                                  | Part#     | Price    | Style      | Applicable<br>Sprue Ø          | lbs. Force at 30mm<br>Tooling Length* | Weight   |
|-------------------------------------------------------------------------------------------------------------------------|-----------|----------|------------|--------------------------------|---------------------------------------|----------|
| 7552                                                                                                                    | DD20-16L2 | \$159.00 | HNBR Pads  | 2–12mm                         | 45.0 lbf                              | 132g     |
| <b>Order sensors separately</b> See Sensor Reference Guide on page 1008 for a complete list of sensors for DD Grippers. |           |          |            |                                |                                       |          |
| 1882                                                                                                                    | SS4N225G  | \$27.20  | PNP sensor | with lead, 2.5m long           |                                       | 6-30 Vdc |
| 6282                                                                                                                    | SS3N203G  | \$31.16  | PNP sensor | M8 male connector, 0.3m long** |                                       | 6-30 Vdc |
| 1883                                                                                                                    | SS4M225G  | \$27.20  | NPN sensor | with lead, 2.5m long           |                                       | 6–30 Vdc |
| 1884                                                                                                                    | SS3M203G  | \$31.16  | NPN sensor | M8 male connector, 0.3m long** |                                       | 6–30 Vdc |
| Note: 2-wire reed sensors are not recommended for grippers.                                                             |           |          |            |                                |                                       |          |

٨

\* The Closing Force listed is both jaws combined when supplied at 87psi. Tooling length is measured from jaw pivot point. \*\* M8 Extension cables Quick#'s 2582 & 2583 available on page 985.