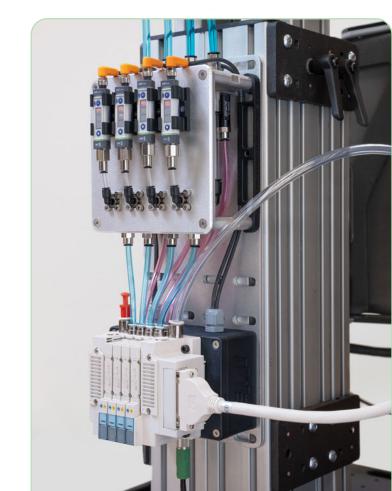

## **Pneumatic Station for Cobots**

Inspired by real world solutions designed by EMI, this 4-Zone Pneumatic Station checks a lot of boxes for cobot vacuum handling applications. With powerful double solenoid valves, check valves for blow off and smart monitoring switches, this plug and play solution will help put any robot to work!

Quick# 8310 Part# CRA-4ZHV-1S

PRICE: \$3,547.00

- Non-polar 4-zone double solenoid valve (NPN or PNP).
- Quick# 8799 High vacuum generators. Can be converted to High Flow or Low Pressure.
- Quick# 8789 Vacuum monitoring switches configurable to NPN or PNP.
- Independently controlled blow-off non-return valves for part release and reduced maintenance intervals.
- M12, 12-pin connector and cable included for switch power and signal.
- Two-position 25-pin D-Sub connector and cable for valve control and power.
- · Hardware, fittings, tubing and cables included.