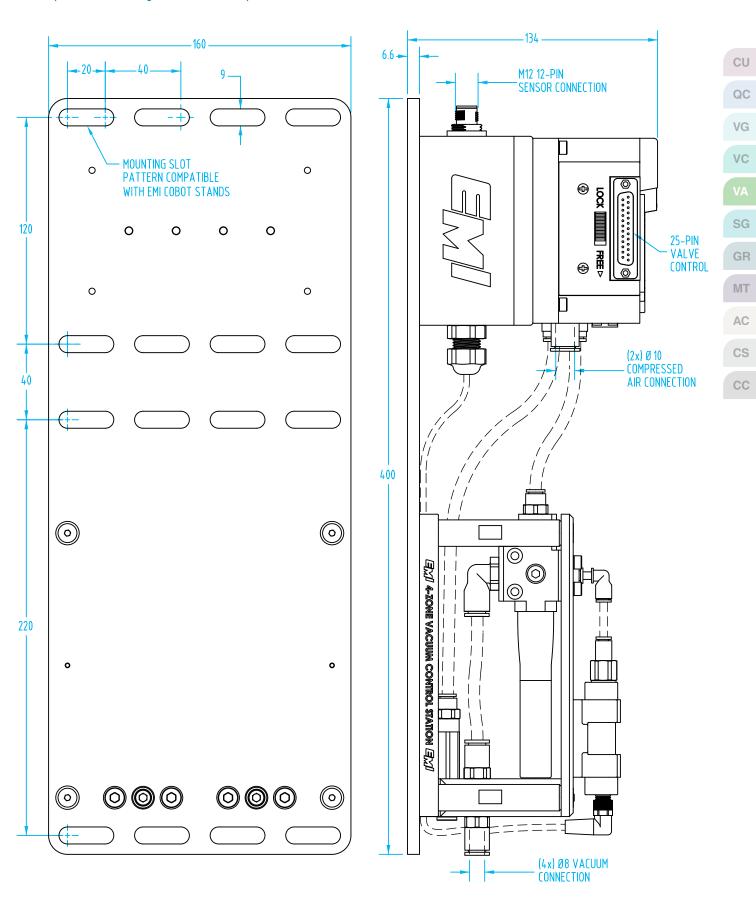

ful double solenoid valves, check valves for blow off and smart monitoring switches, this plug and play solution will help put any robot to work!



Quick# 8310 Part# CRA-4ZHV-1S

PRICE: \$3,547.00

- Non-polar 4-zone double solenoid valve (NPN or PNP).
- Quick# 8799 High vacuum generators. Can be converted to High Flow or Low Pressure.
- Quick# 8789 Vacuum monitoring switches configurable to NPN or PNP.
- Independently controlled blow-off non-return valves for part release and reduced maintenance intervals.
- M12, 12-pin connector and cable included for switch power and signal.
- Two-position 25-pin D-Sub connector and cable for valve control and power.
- · Hardware, fittings, tubing and cables included.





## **Pneumatic Station for Cobots**

(Dimensioned drawings shown at 50% scale)