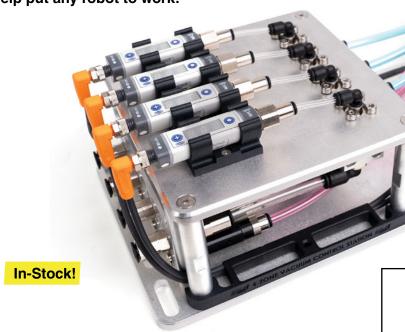

## **Pneumatic Station for Cobots**

Inspired by real world solutions designed by EMI, this 4-Zone Pneumatic Station checks a lot of boxes for cobot vacuum handling applications. With powerful double solenoid valves, check valves for blow off and smart monitoring switches, this plug and play solution will help put any robot to work!

Quick# 8310 Part# CRA-4ZHV-1S

PRICE: \$3,547.00

- Non-polar 4-zone double solenoid valve (NPN or PNP).
- Quick# 8799 High vacuum generators. Can be converted to High Flow or Low Pressure.
- Quick# 8789 Vacuum monitoring switches configurable to NPN or PNP.
- Independently controlled blow-off non-return valves for part release and reduced maintenance intervals.
- M12, 12-pin connector and cable included for switch power and signal.
- Two-position 25-pin D-Sub connector and cable for valve control and power.
- · Hardware, fittings, tubing and cables included.