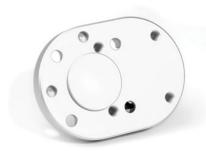

# OnRobot Adapter Plate K for Techman / Omron

| Quick# | Part#     | Description                                           | Weight | Price    |
|--------|-----------|-------------------------------------------------------|--------|----------|
| 8269   | OR-101850 | Plate K for Techman / Omron<br>ISO 9409 Mount Pattern | 151g   | \$128.00 |