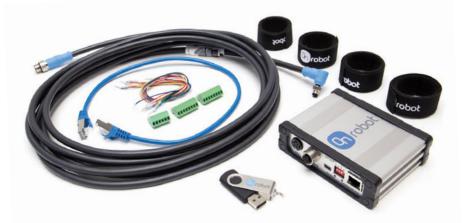

### **Box Includes:**

- Compute box
- 5m Cable (M12 to M8)
- UTP Cable (RJ45 to RJ45)
- Power supply
- USB stick
- 4x Cable strap
- 3x Terminal blocks
- 8x I/O Wires

#### OnRobot Compute Box

| Quick# | Part#     | Description                                                           | Price    |  |  |
|--------|-----------|-----------------------------------------------------------------------|----------|--|--|
| 8231   | OR-113761 | Works with Various Robot Models.<br>Interface plates sold separately. | \$986.00 |  |  |