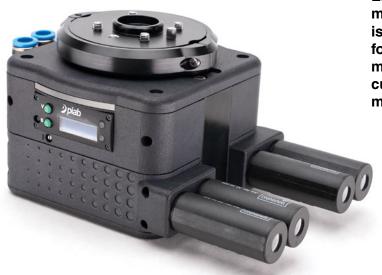

## Vacuum Gripper - PIAB piCOBOT L

Empower your robot with this wrist-mounted vacuum powerhouse. piCOBOT®L is adaptable and will serve as the base for your next vacuum application with a mounting pattern that can be used to attach custom EOAT or standard foam grippers modules also available from EMI.

- Payload: Up to 16kg (35.2 lbs).
- · Lightweight modular design.
- IP65 compliance for use in harsh environments.
- Easy maintenance.

- Powerful COAX SX42 ejectors (4x).
- Plug & Play compatible with UR and various Fanuc Robots.
- High customization potential: Piab foam grippers or EMI EOAT.

| Quick# | Part#           | Price      | Max Vacuum<br>Level* | Max Suction Flow* |           | Air Consumption* |           | Std. Supply Pressure |         | - Wt  |
|--------|-----------------|------------|----------------------|-------------------|-----------|------------------|-----------|----------------------|---------|-------|
|        |                 |            |                      | CFM               | I/min     | CFM              | l/min     | psi                  | Bar     | VVL   |
| 8863   | CRK-PICOBOT-L-1 | \$4,346.52 | 89%                  | 29.33 CFM         | 830 l/min | 18.73 CFM        | 530 l/min | 91.37 psi            | 6.3 Bar | 1474g |