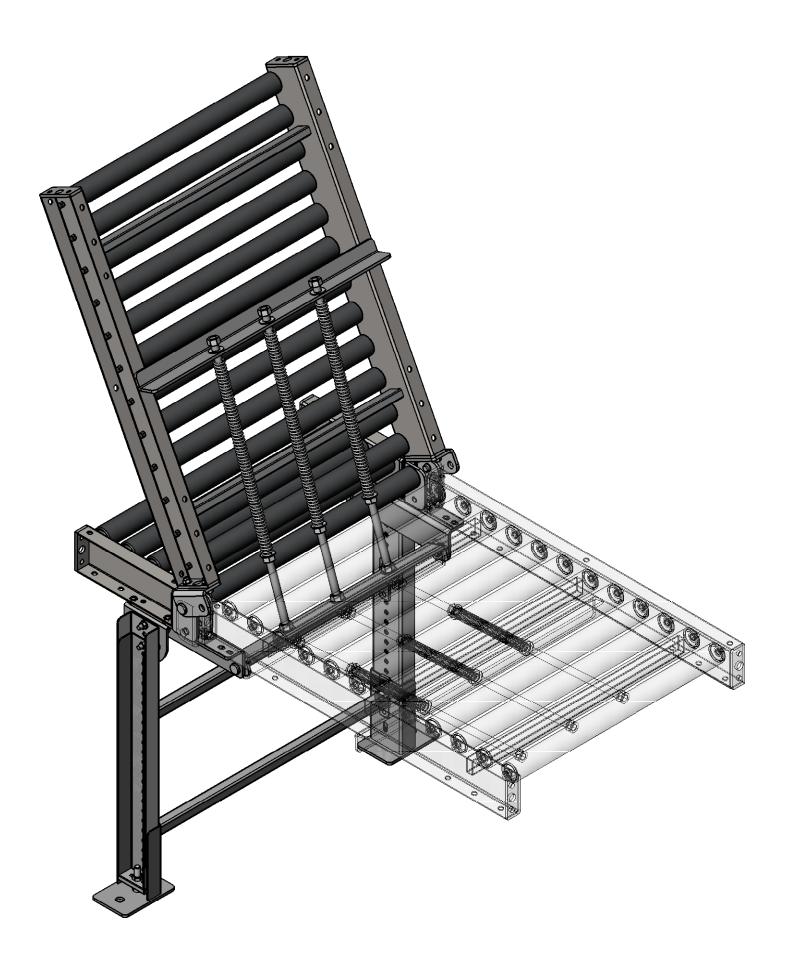

#### **ISOMETRIC VIEW**

|  | PLASTICS EQUIPMENT |
|--|--------------------|
|  | PLASTICS EQUIPMENT |

427 W. PIKE ST., JACKSON CENTER, OH 45334

CUSTOMER APPROVAL AND DATE

APPLICATIONS ENGINEERING
DRAWN BY
SHEET 2 OF 6
TITLE