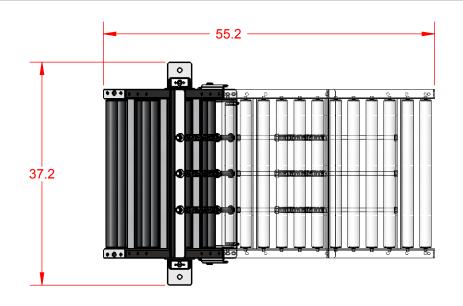

#### **FRONT VIEW**

|  | PLASTICS EQUIPMENT |
|--|--------------------|
|  | PLASTICS EQUIPMENT |

427 W. PIKE ST., JACKSON CENTER, OH 45334

CUSTOMER APPROVAL AND DATE

SIGNATURE

DATE

APPLICATIONS ENGINEERING

DRAWN BY

SHEET 3 OF 6

TITLE

SCALE 1:8

DATE

DATE