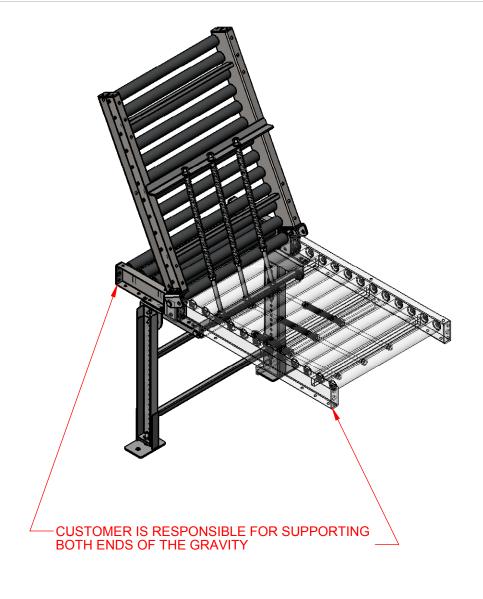

#### **ISOMETRIC VIEW**

|  | PLASTICS EQUIPMENT |
|--|--------------------|
|  | PLASTICS EQUIPMENT |

427 W. PIKE ST., JACKSON CENTER, OH 45334

CUSTOMER APPROVAL AND DATE

APPLICATIONS ENGINEERING
DRAWN BY
SHEET 2 OF 6
TITLE

SCALE
DATE
DATE

DATE

DATE

SCALE
1:8
DRAWING NUMBER
DATE