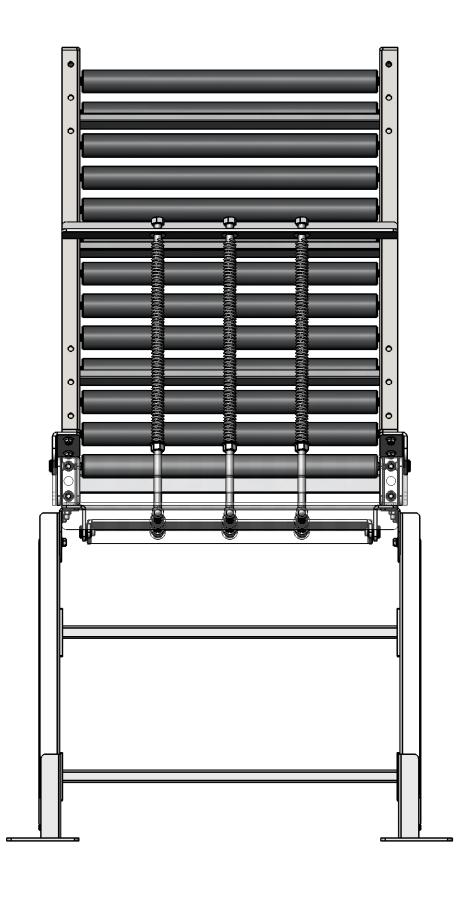

#### **FRONT VIEW**

|  | PLASTICS EQUIPMENT |
|--|--------------------|
|  | PLASTICS EQUIPMENT |

427 W. PIKE ST., JACKSON CENTER, OH 45334

CUSTOMER APPROVAL AND DATE

SIGNATURE

DATE

APPLICATIONS ENGINEERING

DRAWN BY

SHEET 3 OF 6

TITLE

SCALE 1:8

DATE

DATE