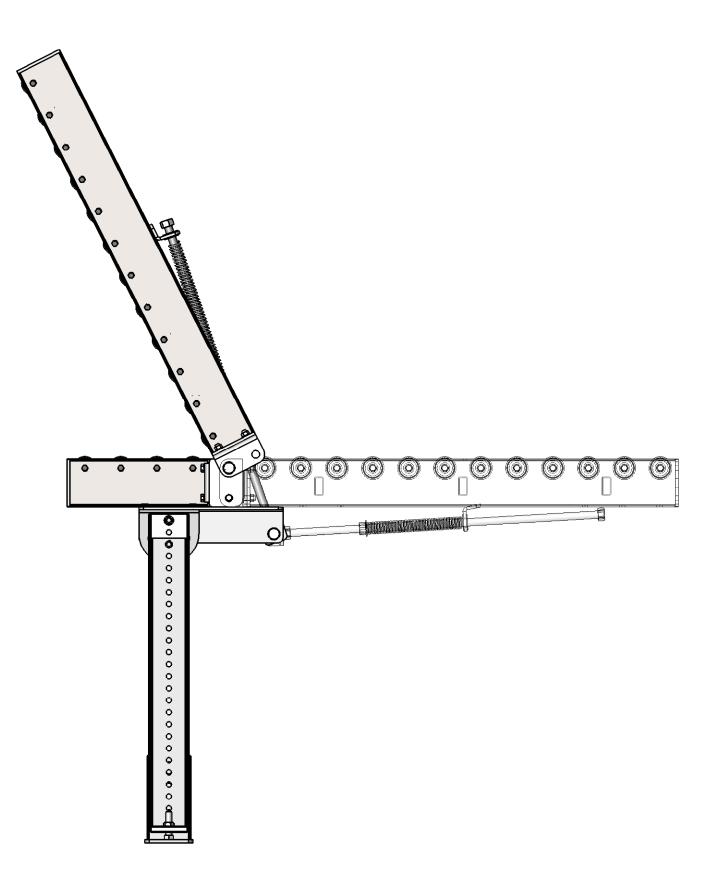

### **RIGHT VIEW**

|  | PLASTICS EQUIPMENT                        |
|--|-------------------------------------------|
|  | 427 W. PIKE ST., JACKSON CENTER, OH 45334 |

CUSTOMER APPROVAL AND DATE

SIGNATURE

APPLICATIONS ENGINEERING
DRAWN BY
SHEET 4 OF 6
TITLE

DATE SCALE 1:8 DRAWING NUMBER DATE