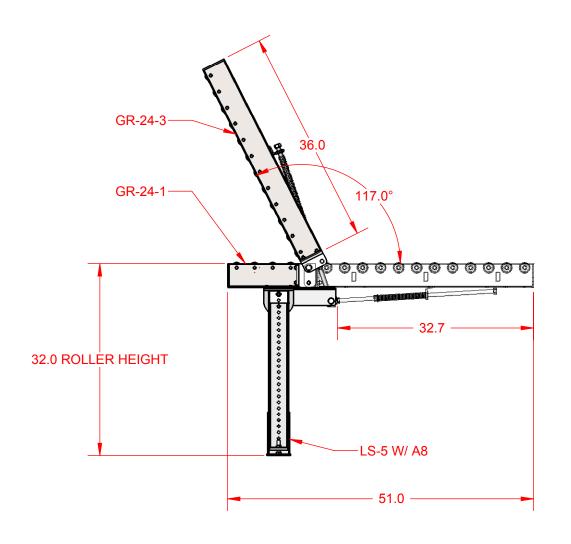

### **RIGHT VIEW**

|  | PLASTICS EQUIPMENT                        |
|--|-------------------------------------------|
|  | 427 W. PIKE ST., JACKSON CENTER, OH 45334 |

CUSTOMER APPROVAL AND DATE

SIGNATURE

APPLICATIONS ENGINEERING
DRAWN BY
SHEET 4 OF 6
TITLE

DATE SCALE 1:8 DRAWING NUMBER DATE