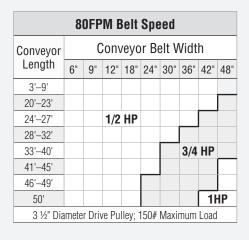

## Horsepower Determination Chart

For RM, DDF, and ADF Flat Belt Conveyors 3' thru 50' Long and RMC, DDC, and ADC Cleated Belt Conveyors 3' thru 30' Long.

| 20FPM Belt Speed                              |                     |    |     |     |     |     |     |     |     |  |
|-----------------------------------------------|---------------------|----|-----|-----|-----|-----|-----|-----|-----|--|
| Conveyor<br>Length                            | Conveyor Belt Width |    |     |     |     |     |     |     |     |  |
|                                               | 6"                  | 9" | 12" | 18" | 24" | 30" | 36" | 42" | 48" |  |
| 3'-9'                                         |                     |    |     |     |     |     |     |     |     |  |
| 20'-23'                                       |                     |    |     |     |     |     |     |     |     |  |
| 24'-27'                                       |                     |    |     |     |     |     |     |     |     |  |
| 28'-32'                                       |                     |    |     | 1/3 | HP  |     |     |     |     |  |
| 33'-40'                                       |                     |    |     |     |     |     |     |     |     |  |
| 41'-45'                                       |                     |    |     |     |     |     |     |     |     |  |
| 46'-49'                                       |                     |    |     |     |     |     |     |     |     |  |
| 50'                                           |                     |    |     |     |     |     |     |     |     |  |
| 3 ½" Diameter Drive Pulley; 150# Maximum Load |                     |    |     |     |     |     |     |     |     |  |