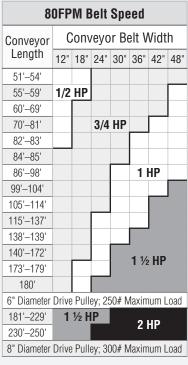

For RMTL Trunkline Conveyors 51' thru 250' Long.

Note: Drives for heavier conveyor loads are readily available, consult EMI for details.