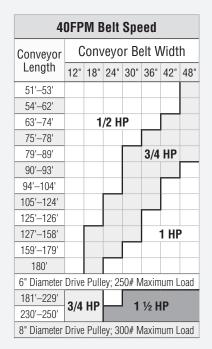

For RMTL Trunkline Conveyors 51' thru 250' Long.

Note: Drives for heavier conveyor loads are readily available, consult EMI for details.