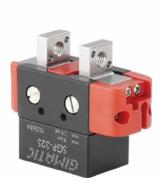

SGP-S Grippers will maintain the same Part#'s, Quick#'s & Price

New sensor slot

Old sensor slot

SGP-20S Q#6780

SGP-25S Q#6781

SGP-32S Q#6782

SGP-40S Q#6783

**PRO-SN Version** 