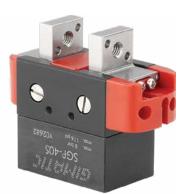

# **Changes to the Gimatic SGP-S Gripper Sensor Slot**

We would like to notify you that Gimatic has changed the design of the sensor slot on the SGP-S grippers. The new sensor slot accepts PRO-SN..HSG Gimatic sensors (1). Going forward, SGP-S grippers purchased from EMI will be assembled with the new end cap for these short "C" slot sensors but will include the old sensor slot end cap assembly if you wish to continue to use inductive sensors (2).





SGP-S Grippers will maintain the same Part#'s, Quick#'s & Price

New sensor slot

Old sensor slot









SGP-20S Q#6780

SGP-25S Q#6781

SGP-32S Q#6782

SGP-40S Q#6783



**PRO-SN Version** 



Inductive Version

## **Upgrade your old style SGP Grippers:**

Old grippers can be upgraded to use Gimatic's the new teachable "PRO-SN..HSG' sensors

## SGP-S Kit to Upgrade

| Quick# | Part#      | For:    | Price  |  |
|--------|------------|---------|--------|--|
| 7596   | SGP-20S-KU | SGP-20S | \$6.44 |  |
| 7597   | SGP-25S-KU | SGP-25S | \$6.44 |  |
| 7598   | SGP-32S-KU | SGP-32S | \$6.44 |  |
| 7599   | SGP-40S-KU | SGP-40S | \$6.44 |  |

#### **Programmable Magnetic Sensors for C-Slots**

| Quick# | Part#          | Signal | Description                                                                | Price   |
|--------|----------------|--------|--------------------------------------------