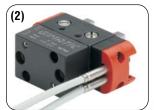

# **Changes to the Gimatic SGP-S Gripper Sensor Slot**

We would like to notify you that Gimatic has changed the design of the sensor slot on the SGP-S grippers. The new sensor slot accepts PRO-SN..HSG Gimatic sensors (1). Going forward, SGP-S grippers purchased from EMI will be assembled with the new end cap for these short "C" slot sensors but will include the old sensor slot end cap assembly if you wish to continue to use inductive sensors (2).

Inductive Version