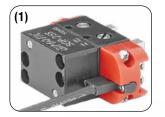

# **Changes to the Gimatic SGP-S Gripper Sensor Slot**

We would like to notify you that Gimatic has changed the design of the sensor slot on the SGP-S grippers. The new sensor slot accepts PRO-SN..HSG Gimatic sensors (1). Going forward, SGP-S grippers purchased from EMI will be assembled with the new end cap for these short "C" slot sensors but will include the old sensor slot end cap assembly if you wish to continue to use inductive sensors (2).

SGP-S Grippers will maintain the same Part#'s, Quick#'s & Price

New sensor slot

Old sensor slot

SGP-20S Q#6780

SGP-25S Q#6781

SGP-32S Q#6782

SGP-40S Q#6783

**PRO-SN Version** 