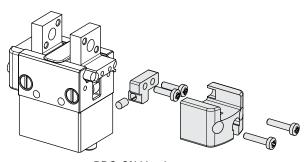

## **Upgrade your old style SGP Grippers:**

Old grippers can be upgraded to use Gimatic's the new teachable "PRO-SN..HSG' sensors

## SGP-S Kit to Upgrade

| Quick# | Part#      | For:    | Price  |  |
|--------|------------|---------|--------|--|
| 7596   | SGP-20S-KU | SGP-20S | \$6.44 |  |
| 7597   | SGP-25S-KU | SGP-25S | \$6.44 |  |
| 7598   | SGP-32S-KU | SGP-32S | \$6.44 |  |
| 7599   | SGP-40S-KU | SGP-40S | \$6.44 |  |