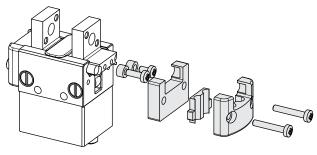

## **Upgrade your old style SGP Grippers:**

Old grippers can be upgraded to use Gimatic's the new teachable "PRO-SN..HSG' sensors

## SGP-S Kit to Upgrade

| Quick# | Part#      | For:    | Price  |  |
|--------|------------|---------|--------|--|
| 7596   | SGP-20S-KU | SGP-20S | \$6.44 |  |
| 7597   | SGP-25S-KU | SGP-25S | \$6.44 |  |
| 7598   | SGP-32S-KU | SGP-32S | \$6.44 |  |
| 7599   | SGP-40S-KU | SGP-40S | \$6.44 |  |